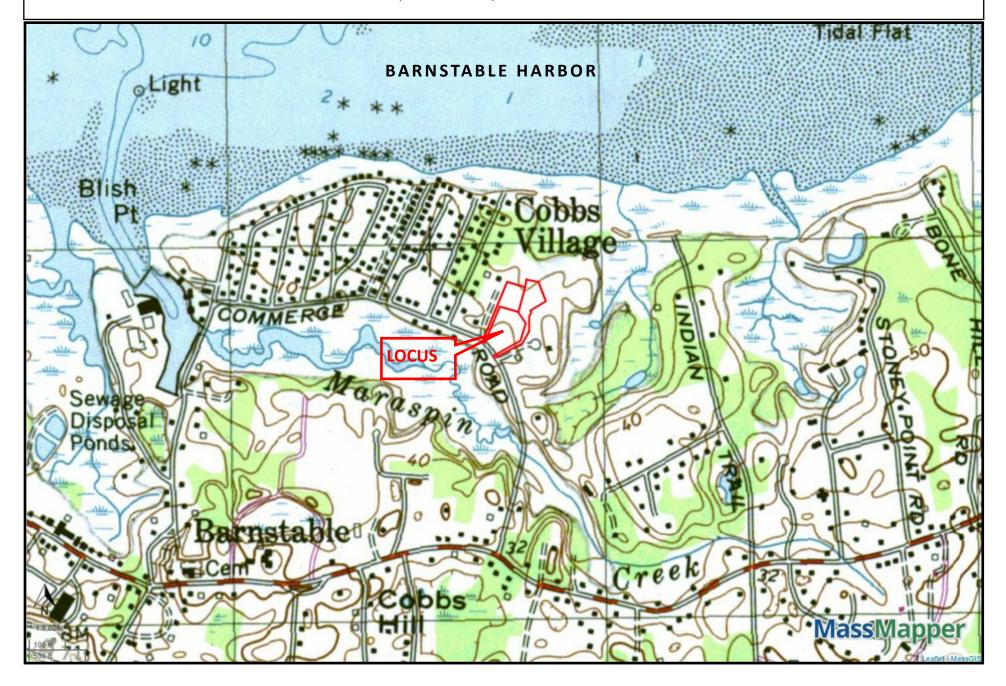

Street Scene looking Southeast

ATTACHMENT 3.1: USGS TOPOGRAPHIC MAP BOWLES FIELD HISTORIC LANDSCAPE PROJECT, BARNSTABLE, MA FY2023 CONSERVATION PARTNERSHIP GRANT APPLICATION (ENV 23 DCS 03)