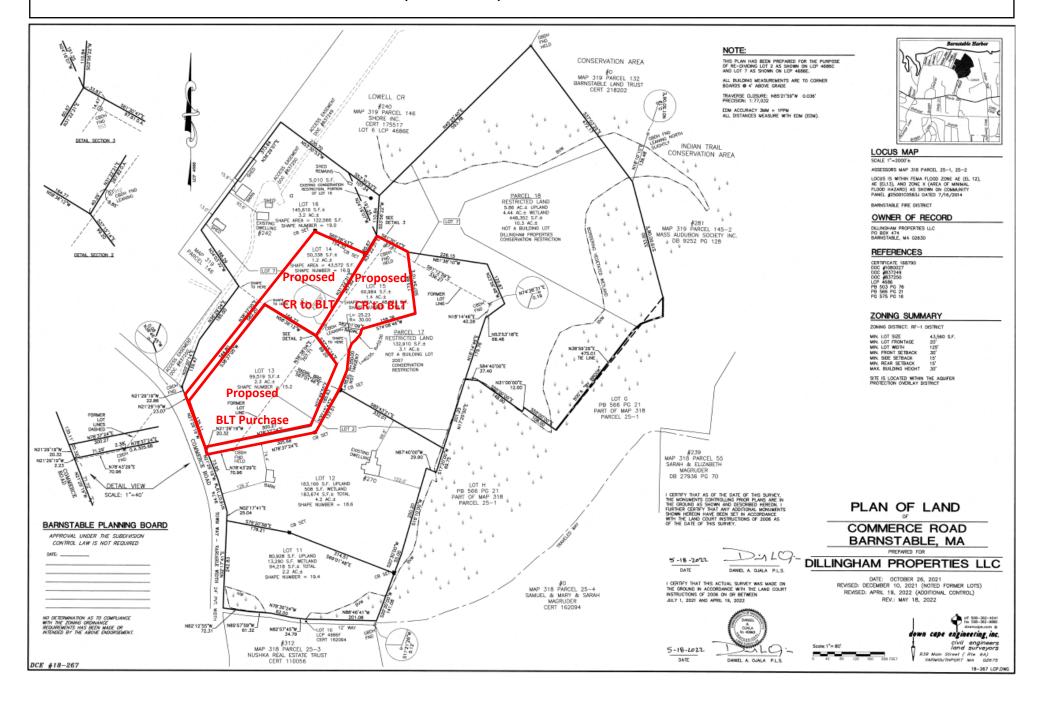

## ATTACHMENT 3.3: SITE PLAN BOWLES FIELD HISTORIC LANDSCAPE PROJECT, BARNSTABLE, MA FY2023 CONSERVATION PARTNERSHIP GRANT APPLICATION (ENV 23 DCS 03)

ATTACHMENT 3.4: 2021 AERIAL IMAGE
BOWLES FIELD HISTORIC LANDSCAPE PROJECT, BARNSTABLE, MA
FY2023 CONSERVATION PARTNERSHIP GRANT APPLICATION (ENV 23 DCS 03)