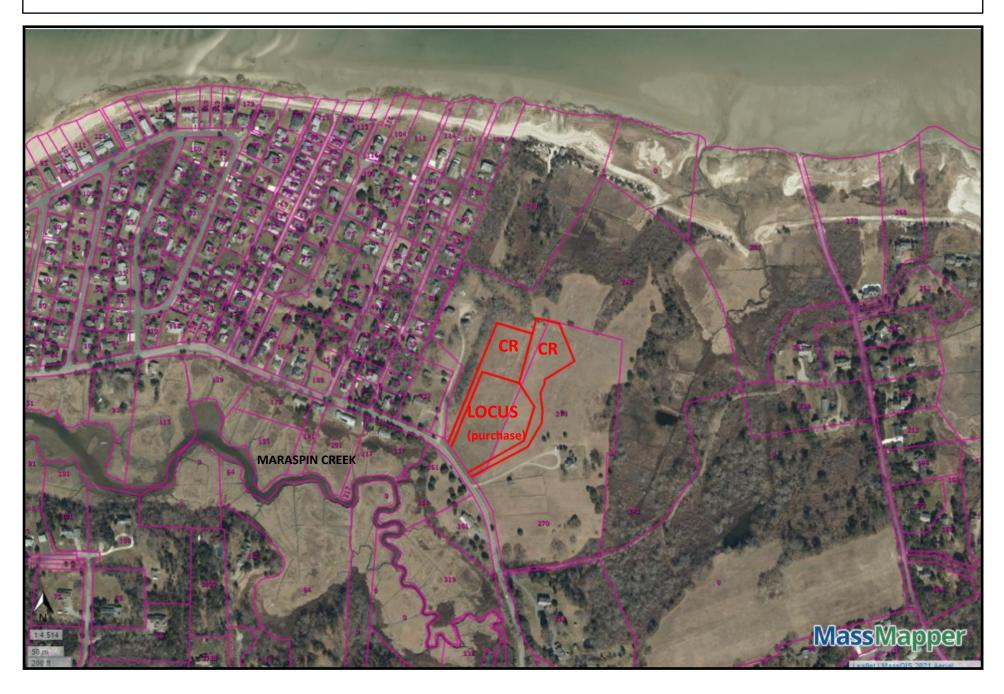

ATTACHMENT 3.6: EXISTING OPENSPACE
BOWLES FIELD HISTORIC LANDSCAPE PROJECT, BARNSTABLE, MA
FY2023 CONSERVATION PARTNERSHIP GRANT APPLICATION (ENV 23 DCS 03)