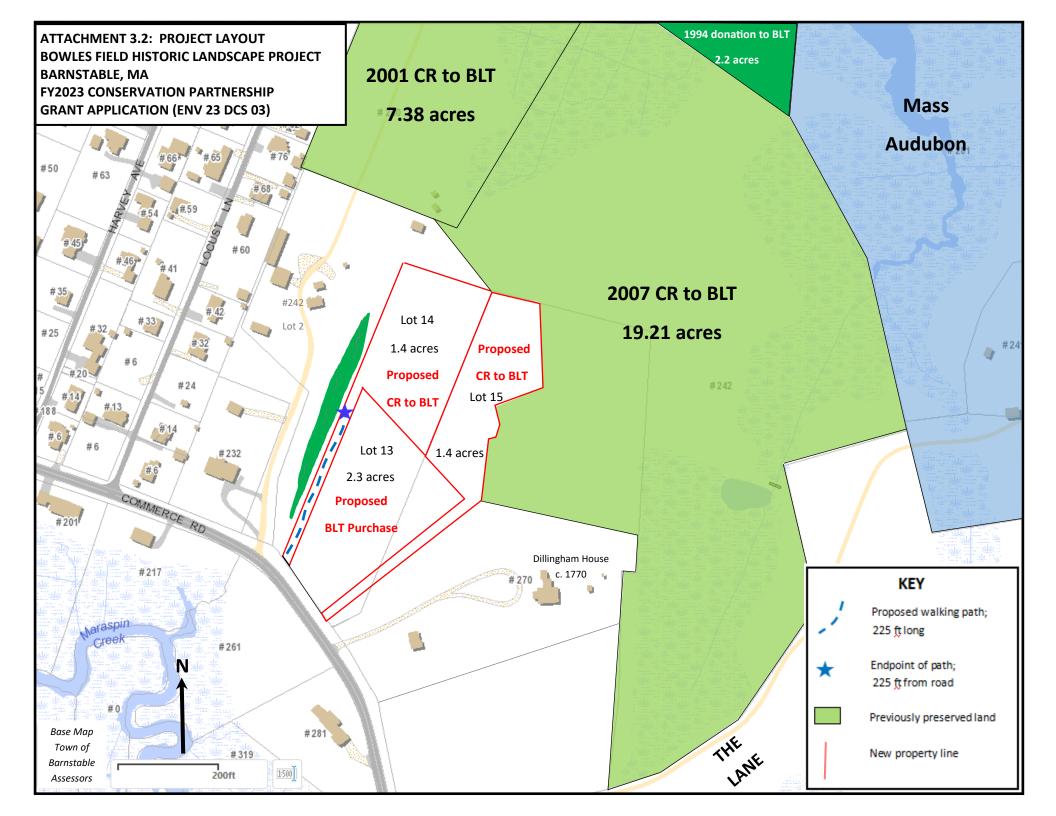

## ATTACHMENT 3.3: SITE PLAN BOWLES FIELD HISTORIC LANDSCAPE PROJECT, BARNSTABLE, MA FY2023 CONSERVATION PARTNERSHIP GRANT APPLICATION (ENV 23 DCS 03)

ATTACHMENT 3.4: 2021 AERIAL IMAGE
BOWLES FIELD HISTORIC LANDSCAPE PROJECT, BARNSTABLE, MA
FY2023 CONSERVATION PARTNERSHIP GRANT APPLICATION (ENV 23 DCS 03)