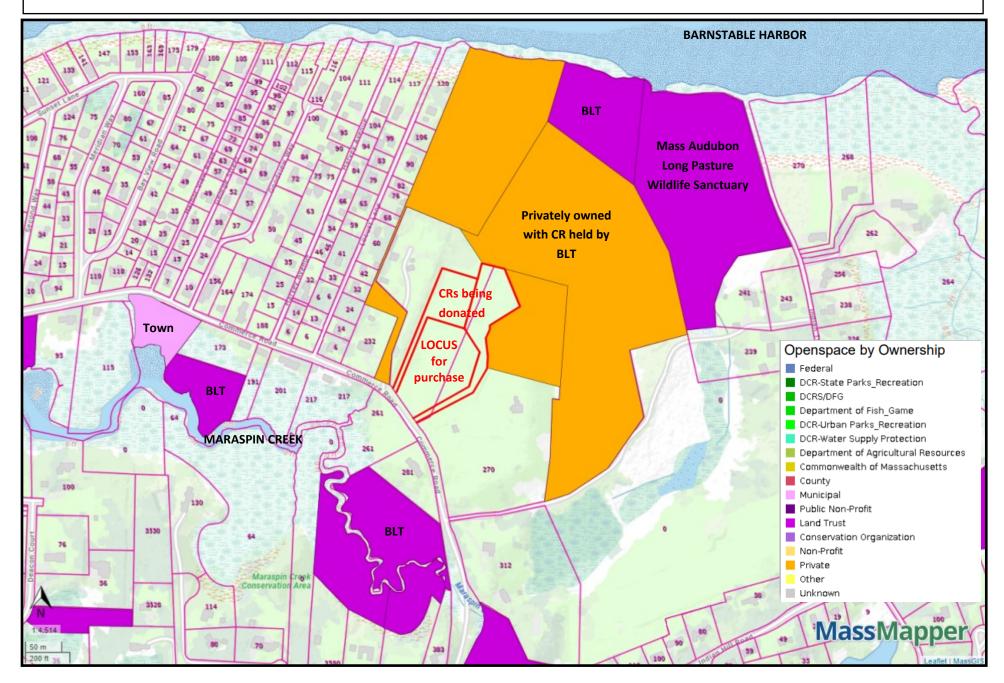

ATTACHMENT 3.6: EXISTING OPENSPACE
BOWLES FIELD HISTORIC LANDSCAPE PROJECT, BARNSTABLE, MA
FY2023 CONSERVATION PARTNERSHIP GRANT APPLICATION (ENV 23 DCS 03)